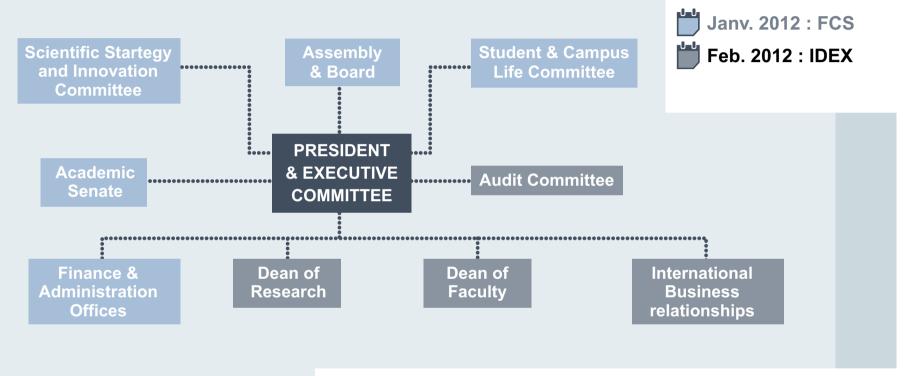

A turning point passed in beginning of January 2012 with the commitment of all institutions (Letters of commitment)

- Trajectory
- University Paris-Saclay
- **IDEX Paris-Saclay**

Building an integrated research university

The Université Paris-Saclay

THE ENGINE AND DRIVER
OF THE TRANSFORMATION