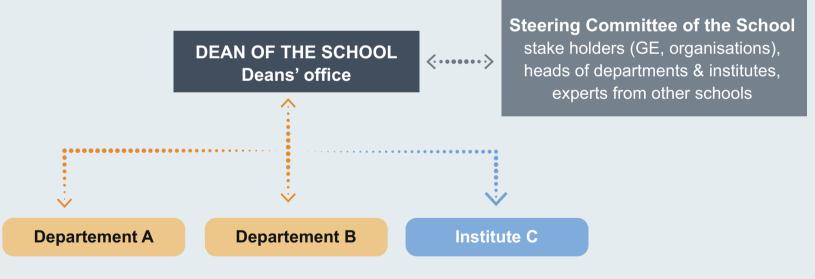

#### A new organization scheme: the 6 Schools

Basic entities: the new university is mapped by 6 Schools, inter-establishments structures in charge of organizing research and education in a given scientific areas

**School of Basic Sciences** 

**School of Life Sciences** 

**School of Engineering** 

**School of Medicine** 

**Business School** 

**School of Economy**and Social Sciences

Researchers, Faculty, staff and laboratories are attached to a single school, irrespective of their affiliation to partners.

#### A new organization scheme: basic principles

**6 Schools**, inter-establishments structures in charge of organizing research and education in a given scientific areas

**Departments, Institutes:** sub-division of schools, in charge of organizing disciplinary research and education (Master, PhD)