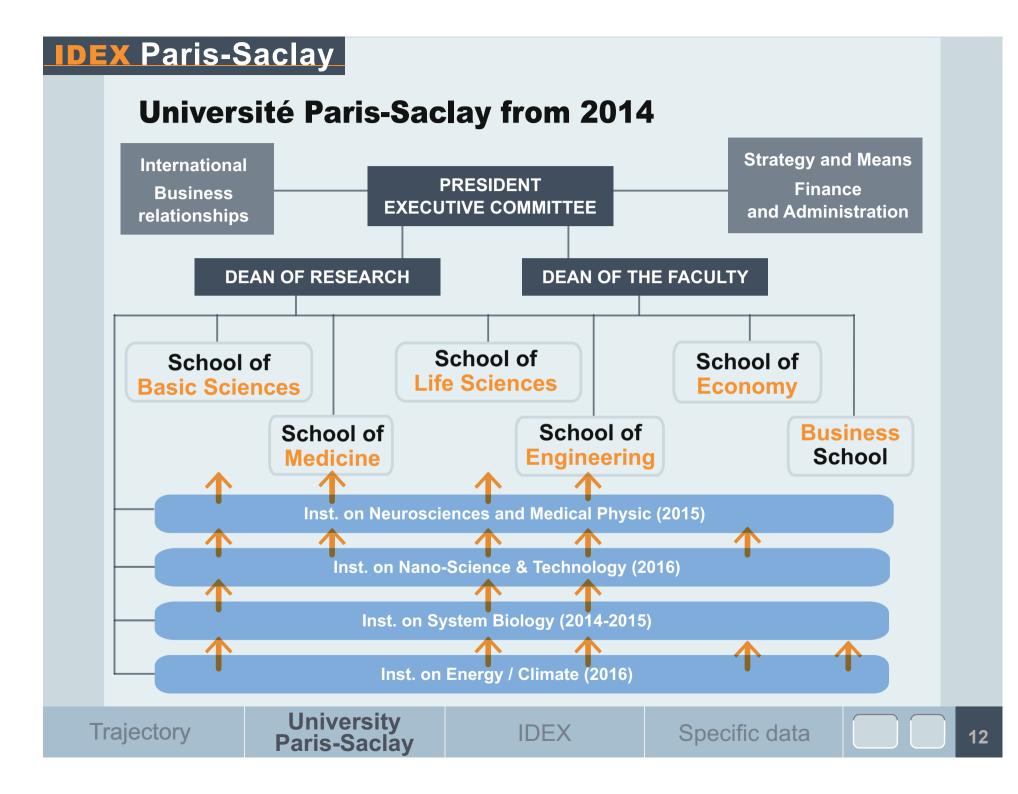

#### A new organization scheme: the 6 Schools

Basic entities: the new university is mapped by 6 Schools, inter-establishments structures in charge of organizing research and education in a given scientific areas

**School of Basic Sciences** 

**School of Life Sciences** 

**School of Engineering** 

**School of Medicine** 

**Business School** 

**School of Economy**and Social Sciences

Researchers, Faculty, staff and laboratories are attached to a single school, irrespective of their affiliation to partners.

#### A new organization scheme: basic principles

**6 Schools**, inter-establishments structures in charge of organizing research and education in a given scientific areas

**Departments, Institutes:** sub-division of schools, in charge of organizing disciplinary research and education (Master, PhD)

#### A new governance

IDFX

#### Transverse actions under the global governance

Research

**DEAN OF RESEARCH** 

**Schools Interdisciplinary Programs (LABEX, Networks) Interdisciplinary Research Institutes** 

**Board of Research** (Dean of the Schools, Head of Int. Institutes and Networks)

**Education** 

Trajectory

**DEAN OF THE FACULTY** 

A single Doctoral College + interdisciplinary Program

A single organization of Masters

A single organization for Undergraduate studies

Dean of the **Graduate Studies** 

Dean of the **Undergraduate Studies** 

International affairs, Commercialization and business relationships

Single entry points in administrative offices