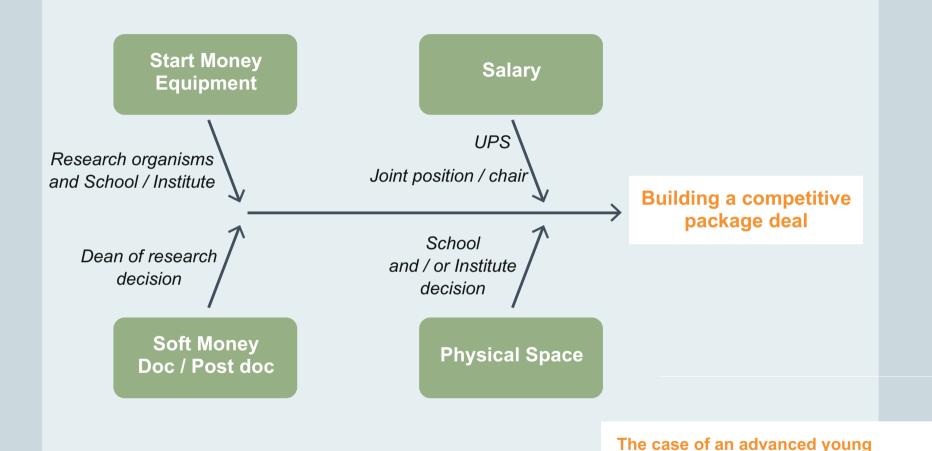

#### **Human Resources: process**

**Action and Means Strategic Plan** The Faculty defines an academic position **Description sent to the Steering Committee of the School The Steering Committee** appoints the Selection Committee **The Selection Committee** organizes interviews and seminars

Recommandation sent to Senate of the University

Trajectory

**The Selection Committee** 

votes on nomination

The Senate votes on nomination Convergent Convergence Committee vote? **Approved Nomination** by UPS President declined Yes To ensure that academic employees are capable of implementing the **Appointment by** university's strategy **Executive Director** to become of Human resources an international university

#### **Human Resources: building a package deal**

scientist at the interface between **Physics and Biology:** 1.2 M€ + position + salary complement