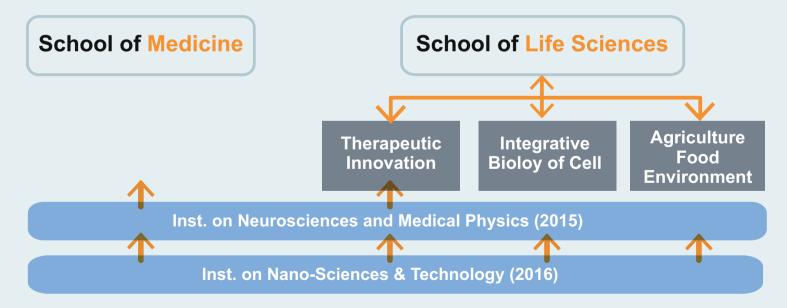

#### The Biology / Chemistry / Health scientific field

#### Focus coordinated teams on 3 major challenges

- Mutualize : "Committee for technical platform" under the governance of the School
- Bridge Biological and Medical research to Physics, Maths and Engineering:
  - in creation : Inst. on NanoSciences, Neurosciences
  - next : Institute on System Biology

# Life Sciences: moving people within a global strategy

# Life Sciences: moving people within a global strategy

IDEX

Pr. Couarraze, President of Université Paris-Sud (discussing with X. Michel, Directeur Général of Ecole Polytechnique)