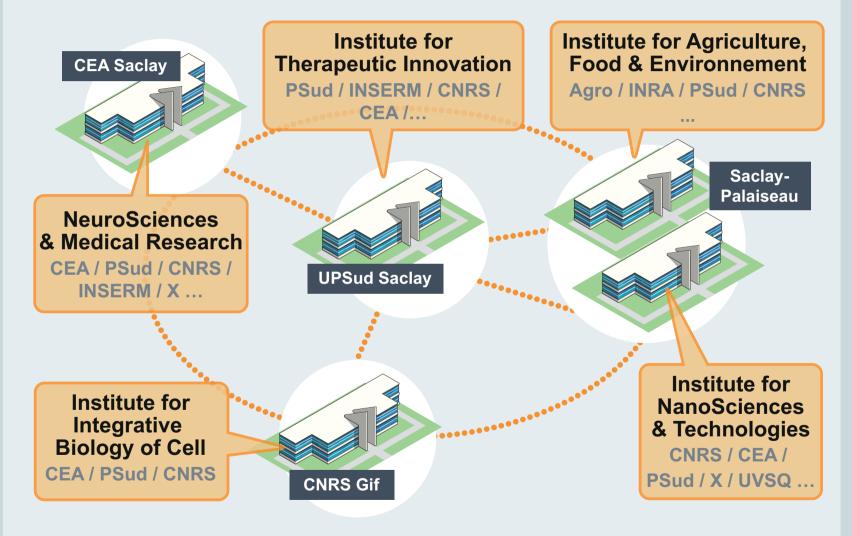

#### **National Research Organisations: Key members**

National Research Performing Organisations (RPO's) in Saclay

More than 50% of the university Faculty

#### The most important site for

CEA with 5000 People (2089 researchers)

CNRS with 3000 people (1970 researchers)

#### From the most advanced research to applications

Energy, Climate, I.T.

I.T.

Basic research, multidisciplinary

Medical

Food and Agriculture

Inserm

**Aerospace** and Defense

### **National Research Organisation** integrating the University

- Open their own research sites and integrate them in the university campus
  - The CNRS site becoming the UPS « Institute for Integrative Biology of Cell » delivering reseach and training
- Change their organisation when needed to better integrate the University
  - Members of the schools and of the Institutes Moving entire labs
- Move their staff into new premises shared with other members of the University Common institutes
- **Encourage their staff to partipate more to the training activities**
- Share the common Human Resources strategy