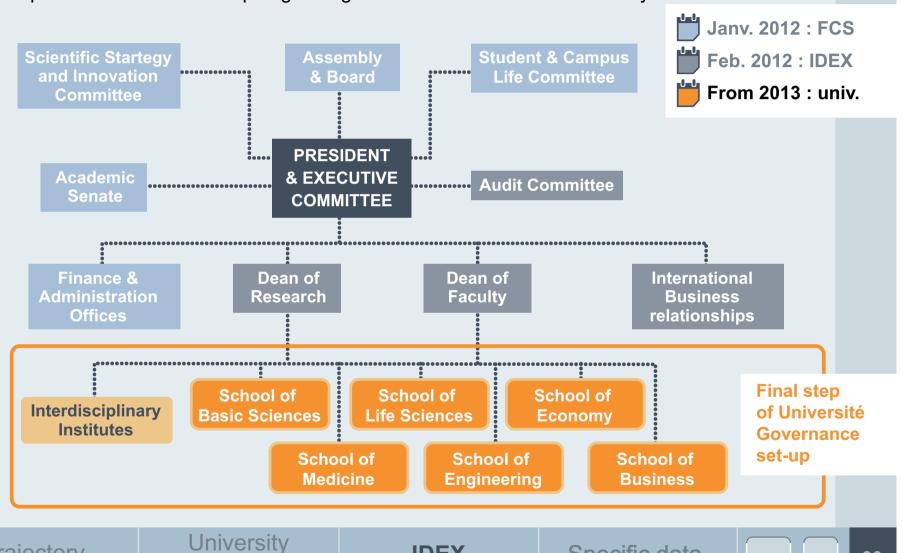

#### A new organization scheme: the 6 Schools

Basic entities: the new university is mapped by 6 Schools, inter-establishments structures in charge of organizing research and education in a given scientific areas

**School of Basic Sciences** 

**School of Life Sciences** 

**School of Engineering** 

**School of Medicine** 

**Business School** 

**School of Economy**and Social Sciences

Researchers, Faculty, staff and laboratories are attached to a single school, irrespective of their affiliation to partners.

#### A new organization scheme: basic principles

**6 Schools**, inter-establishments structures in charge of organizing research and education in a given scientific areas

**Departments, Institutes:** sub-division of schools, in charge of organizing disciplinary research and education (Master, PhD)